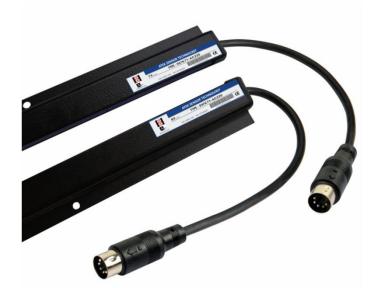

## **INFRARED DOOR SECURITY DETECTOR**

"L Type Casement Installation" 36 Photodiodes

ATEK 987 series door security detectors can read from 4 meters distance. With 36 built-in photodiodes with fast response speed, they provide fast security. There is external power unit working with 220VAC power supply.

The most important feature of the product is the audible alert notification, so that if the TX and RX units do not see each other within 15 seconds during the installation, they will make audible notification. Due to distinctive body designs, they can be used in door and security applications.

Due to high mounting tolerance, the TX, RX units can be easily connected to each other.

| • | 4 meter detector, | / detection distance |
|---|-------------------|----------------------|
|---|-------------------|----------------------|

987-K

- "L" type body
- 36 photo diodes
- 32ms Fast response speed
- Audible warning system
- Low power consumption
- Easy installation
- Long LED light lifetime
- IP54 Protection Class

| Technicial Specifications  |                                                                                 |  |  |
|----------------------------|---------------------------------------------------------------------------------|--|--|
| Response Time              | 65ms relay output<br>41ms transistor output                                     |  |  |
| Number of Infra Red Diodes | 36 units                                                                        |  |  |
| Beam Scanning              | 174-106 Beam                                                                    |  |  |
| Detection height           | 20 – 1678 mm                                                                    |  |  |
| Infra Red Diode Distance   | 47.5mm                                                                          |  |  |
| Power consumption          | 4W or 100mA @ 24VDC                                                             |  |  |
| Operating Temperature      | -20°C +65°C                                                                     |  |  |
| Mounting Tolerance         | Up / Down: $\pm$ 15mm / 7 $^\circ$ $$ Forward / Reverse: $\pm$ 3mm / 5 $^\circ$ |  |  |
| Mechanical Measurements    | 2000mm x 28 mm x 10 mm                                                          |  |  |
| Infra Red Led Light Life   | ≤100000 Lux                                                                     |  |  |
| Measuring Distance         | 4 meter                                                                         |  |  |
| Protection Class           | IP54 for TX and RX units, IP31 for power unit                                   |  |  |
| Audible Warning            | Buzzer integrated in RX unit                                                    |  |  |