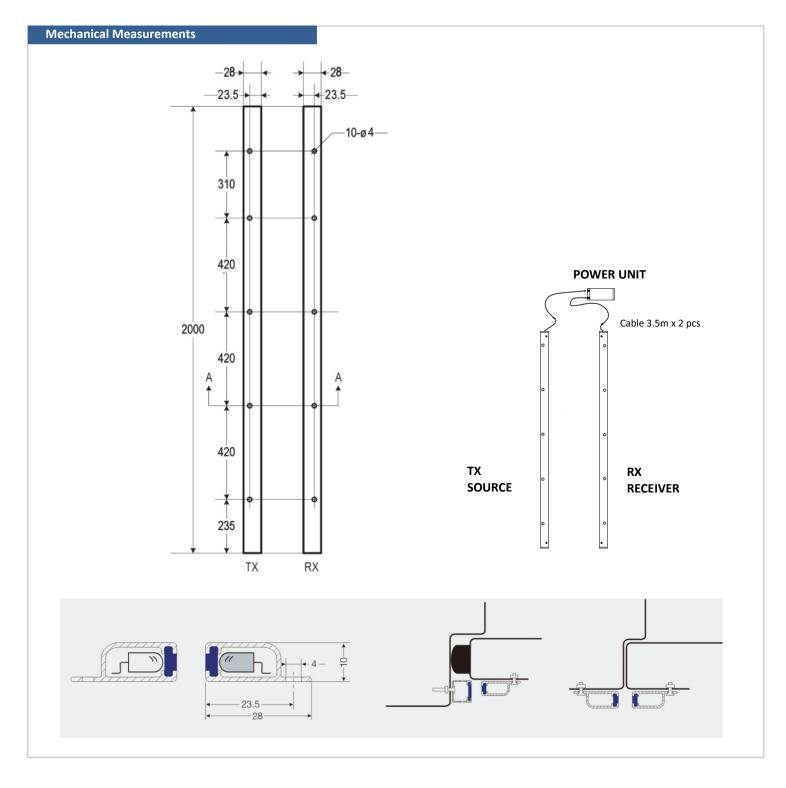

987-K

- "L" type body
- 36 photo diodes
- 32ms Fast response speed
- Audible warning system
- Low power consumption
- Easy installation
- Long LED light lifetime
- IP54 Protection Class

| Technicial Specifications  |                                                                                 |  |  |
|----------------------------|---------------------------------------------------------------------------------|--|--|
| Response Time              | 65ms relay output<br>41ms transistor output                                     |  |  |
| Number of Infra Red Diodes | 36 units                                                                        |  |  |
| Beam Scanning              | 174-106 Beam                                                                    |  |  |
| Detection height           | 20 – 1678 mm                                                                    |  |  |
| Infra Red Diode Distance   | 47.5mm                                                                          |  |  |
| Power consumption          | 4W or 100mA @ 24VDC                                                             |  |  |
| Operating Temperature      | -20°C +65°C                                                                     |  |  |
| Mounting Tolerance         | Up / Down: $\pm$ 15mm / 7 $^\circ$ $$ Forward / Reverse: $\pm$ 3mm / 5 $^\circ$ |  |  |
| Mechanical Measurements    | 2000mm x 28 mm x 10 mm                                                          |  |  |
| Infra Red Led Light Life   | ≤100000 Lux                                                                     |  |  |
| Measuring Distance         | 4 meter                                                                         |  |  |
| Protection Class           | IP54 for TX and RX units, IP31 for power unit                                   |  |  |
| Audible Warning            | Buzzer integrated in RX unit                                                    |  |  |