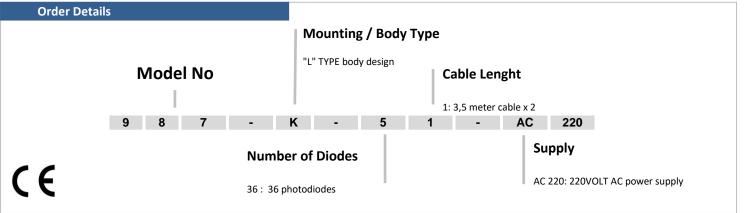

987-K

- "L" type body
- 36 photo diodes
- 32ms Fast response speed
- Audible warning system
- Low power consumption
- Easy installation
- Long LED light lifetime
- IP54 Protection Class

| Technicial Specifications  |                                                                                 |  |  |
|----------------------------|---------------------------------------------------------------------------------|--|--|
| Response Time              | 65ms relay output<br>41ms transistor output                                     |  |  |
| Number of Infra Red Diodes | 36 units                                                                        |  |  |
| Beam Scanning              | 174-106 Beam                                                                    |  |  |
| Detection height           | 20 – 1678 mm                                                                    |  |  |
| Infra Red Diode Distance   | 47.5mm                                                                          |  |  |
| Power consumption          | 4W or 100mA @ 24VDC                                                             |  |  |
| Operating Temperature      | -20°C +65°C                                                                     |  |  |
| Mounting Tolerance         | Up / Down: $\pm$ 15mm / 7 $^\circ$ $$ Forward / Reverse: $\pm$ 3mm / 5 $^\circ$ |  |  |
| Mechanical Measurements    | 2000mm x 28 mm x 10 mm                                                          |  |  |
| Infra Red Led Light Life   | ≤100000 Lux                                                                     |  |  |
| Measuring Distance         | 4 meter                                                                         |  |  |
| Protection Class           | IP54 for TX and RX units, IP31 for power unit                                   |  |  |
| Audible Warning            | Buzzer integrated in RX unit                                                    |  |  |